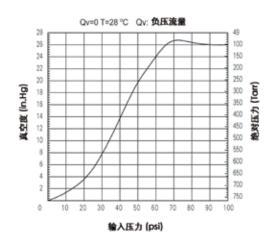

## **Vacuum Chart**

## **Features**

- · Stainless Steel 316L construction
- Cleaned, welded assembled, tested and packaged in Class 10 clean room
- Internal Surface Finish 0.4 µm
- 660 mmHg (100 Torr) vacuum generated with a minimum source nitrogen pressure of 75 psi
- · Helium leak tested
- Used in gas delivery systems to assist in purging piping systems