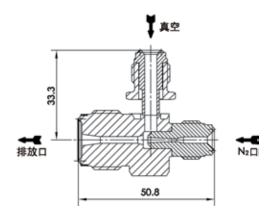

Vacuum Generators



## **Features**

- · Stainless Steel 316L construction
- Cleaned, welded assembled, tested and packaged in Class 10 clean room
- Internal Surface Finish 0.4 µm
- 660 mmHg (100 Torr) vacuum generated with a minimum source nitrogen pressure of 75 psi
- · Helium leak tested
- Used in gas delivery systems to assist in purging piping systems

## **Dimensions**

Solutions for Life



## **Vacuum Chart**



## **Ordering Information**

| EX: | SL       | - VG22 | - VM4                | - VM8            | - VM4                              |
|-----|----------|--------|----------------------|------------------|------------------------------------|
|     | Body     | Series | N <sub>2</sub> Inlet | Vent Connections | Vacuum Connections                 |
|     | SL: 316L | VG22   | VM4                  | VM4              | VM4: 1/4" face seal male           |
|     |          |        |                      | VM8              | VM8: 1/2" face seal male           |
|     |          |        |                      |                  | VSM4: 1/4" face seal swivel male   |
|     |          |        |                      |                  | VSF4: 1/4" face seal swivel female