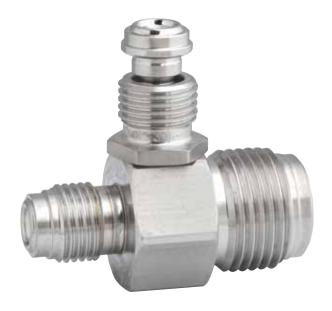

## **Features**

- · Stainless Steel 316L construction
- Cleaned, welded assembled, tested and packaged in Class 10 clean room
- Internal Surface Finish 0.4 µm
- 660 mmHg (100 Torr) vacuum generated with a minimum source nitrogen pressure of 75 psi
- · Helium leak tested
- Used in gas delivery systems to assist in purging piping systems