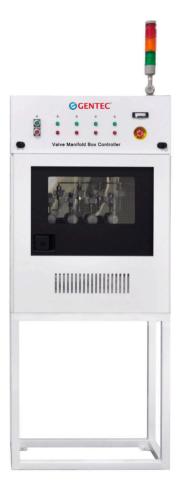

## VMB20 VALVE MANIFOLD BOX

GENTEC® VMB20 series manual/semi-automated gas valve manifold box are designed to distribute a gas source to various process equipment(s). Multiple configurations are available and up to six (6) points-of-use can be configured. Start by choosing one of several base configurations and work with our team for custom configurations.

## **Features**

- · Easy to operate purge and vacuum circuits
- Wetted materials made of 316L stainless steel and electronically polished
- Equipped with a pressure sensor to monitor abnormal pressure
- Filters are installed in each branch to ensure the purity of the gas
- · Each branch can be purged and maintained independently without affecting the air supply of other branches
- · Valve components meet SEMI material specification requirements for ultra-high-purity systems
- The panels are welded, assembled and tested in a class 100 clean room to ensure the cleanliness of the system
- · Each product has undergone strict factory testing to ensure product cleanliness and leak rate integrity