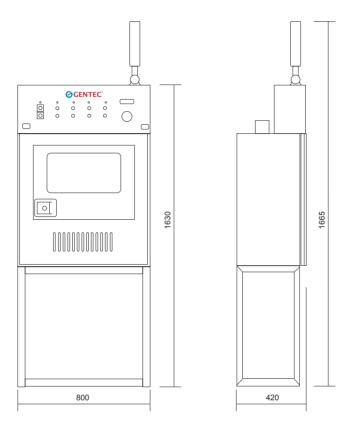

base configurations and work with our team for custom configurations.



## **Features**

- · Easy to operate purge and vacuum circuits
- Wetted materials made of 316L stainless steel and electronically polished
- Equipped with a pressure sensor to monitor abnormal pressure
- Filters are installed in each branch to ensure the purity of the gas
- · Each branch can be purged and maintained independently without affecting the air supply of other branches
- · Valve components meet SEMI material specification requirements for ultra-high-purity systems
- The panels are welded, assembled and tested in a class 100 clean room to ensure the cleanliness of the system
- · Each product has undergone strict factory testing to ensure product cleanliness and leak rate integrity



## **Dimensions (mm)**



## **Ordering Information**

| VMB                    | 20                 | - SiH <sub>4</sub>        | - 4        | - 4         | x 4               |
|------------------------|--------------------|---------------------------|------------|-------------|-------------------|
| Series                 | Control Type       | Gas Type                  | Inlet Size | Outlet Size | Number of Outlets |
| VMB Valve Manifold Box | 20: Semi-automatic | SiH <sub>4</sub> : Silane | 4: 1/4"    | 4: 1/4"     | 4: 4 outlets      |
|                        |                    | NH <sub>3</sub> : Ammonia | 6: 3/8"    | 6: 3/8"     | 6: 6 outlets      |
|                        |                    | H <sub>2</sub> : Hydrogen | 8: 1/2"    |             |                   |
|                        |